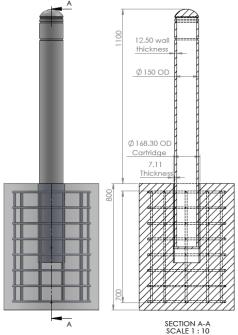

### PRODUCT SPECIFICATION

**BOLLARD** 

Dimension Dia. 150mm x 1450mm

Weight (kg) 67.5

Speed (km/h) Recommended 60kph
Colour Standard colours

Finish Galvanized, painted, stainless steel

Height 1000mm above ground