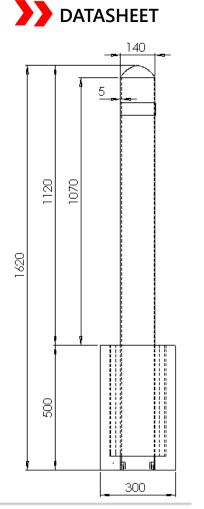

# **ENERGY ABSORBING BOLLARD – EAB-20kph**

Bollard section details

### BOLLARD

| Dimension    | 140mm x 1620mm x 5 mm thick      |
|--------------|----------------------------------|
| Weight       | 14kg                             |
| Speed (km/h) | 20                               |
| Colour       | RAL Standard Colour (on request) |
| Finish       | Galvanised (F1202002) or Painted |
|              | (F1202003)                       |

#### PRE CAST CONCRETE FOUNDATION

| Dimension | 300mm x 500mm min depth (32MPa |
|-----------|--------------------------------|
|           | Grade)                         |
| Weight    | 15kg                           |