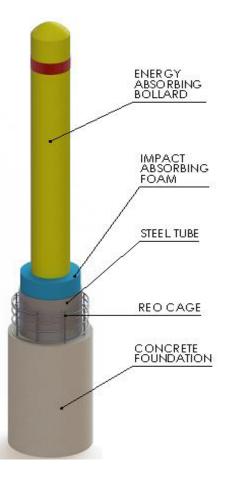

## DESCRIPTION

EAB20 are also non-redirective crash attenuators. Fixed Energy Absorbing Bollard made specifically for parking lots and spaces. Able to safely decelerate the impact energy of a vehicle weighing up to 1,500kgs travelling at 20kph.

# **KEY FEATURES**

Installation - Excavate with concrete footing Surface mounted or buried 500mm below the ground

CONTACT US: **IMPACT ABSORBING SYSTEMS PTY LTD** 9 SHERRIFFS ROAD WEST, LONSDALE SA 5160 TELEPHONE: 08 8545 1433 • EMAIL: info@impactabsorbing.com.au